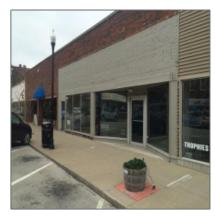

## 517 REED ST

7,700 Sqft - 517 REED ST, MOBERLY, Missouri 65270

\_

## Basic **Details**

| Property Type:  | Commercial |
|-----------------|------------|
| Listing Type:   | For Sale   |
| Listing ID:     | 417505     |
| Price:          | \$99,000   |
| Square Footage: | 7,700 Sqft |
| Lot Area:       | 5,852 Sqft |

## Address Map

| Country:       | US              |  |
|----------------|-----------------|--|
| State:         | МО              |  |
| County:        | Randolph        |  |
| City:          | MOBERLY         |  |
| Zipcode:       | 65270           |  |
| Street:        | REED            |  |
| Street Number: | 517             |  |
| Longitude:     | W93° 33' 27.7'' |  |
| Latitude:      | N39° 25' 12.5'' |  |