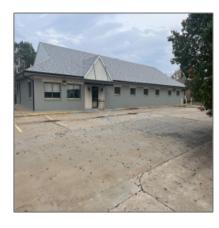

# 144 SCOTT STATION RD

4,707 Sqft - 144 SCOTT STATION RD, JEFFERSON CITY, Missouri 65109

#### Basic Details

| Property Type:  | Commercial  |
|-----------------|-------------|
| Listing Type:   | For Sale    |
| Listing ID:     | 417075      |
| Price:          | \$705,000   |
| Square Footage: | 4,707 Sqft  |
| Lot Area:       | 37,026 Sqft |