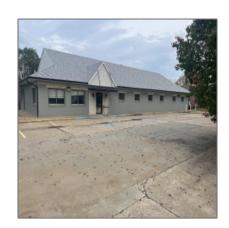

# 144 SCOTT STATION RD

4,707 Sqft - 144 SCOTT STATION RD, JEFFERSON CITY, Missouri 65109

#### Basic Details

| Property Type:  | Commercial  |
|-----------------|-------------|
| Listing Type:   | For Sale    |
| Listing ID:     | 417075      |
| Price:          | \$705,000   |
| Square Footage: | 4,707 Sqft  |
| Lot Area:       | 37,026 Sqft |