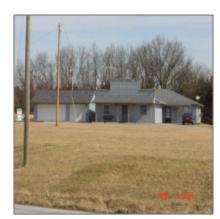

# 5230 ROUTE E

 $1,\!640$  Sqft - 5230 ROUTE E, COLUMBIA, Missouri65202

### Basic Details

| Property Type:  | Commercial   |
|-----------------|--------------|
| Listing Type:   | For Sale     |
| Listing ID:     | 416574       |
| Price:          | \$590,000    |
| Square Footage: | 1,640 Sqft   |
| Lot Area:       | 119,790 Sqft |

### Address Map

| Country:       | US              |  |
|----------------|-----------------|--|
| State:         | MO              |  |
| County:        | Boone           |  |
| City:          | COLUMBIA        |  |
| Zipcode:       | 65202           |  |
| Street:        | ROUTE E         |  |
| Street Number: | 5230            |  |
| Longitude:     | W93° 35' 42.1'' |  |
| Latitude:      | N39° 0' 53.1"   |  |