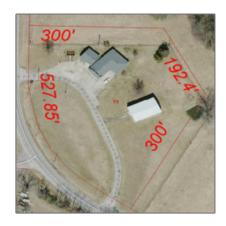

# 5230 ROUTE E

 $1,\!640$  Sqft - 5230 ROUTE E, COLUMBIA, Missouri65202

### Basic Details

| Property Type:  | Commercial   |
|-----------------|--------------|
| Listing Type:   | For Sale     |
| Listing ID:     | 416574       |
| Price:          | \$590,000    |
| Square Footage: | 1,640 Sqft   |
| Lot Area:       | 119,790 Sqft |

### Address Map

| Country:       | US              |  |
|----------------|-----------------|--|
| State:         | MO              |  |
| County:        | Boone           |  |
| City:          | COLUMBIA        |  |
| Zipcode:       | 65202           |  |
| Street:        | ROUTE E         |  |
| Street Number: | 5230            |  |
| Longitude:     | W93° 35' 42.1'' |  |
| Latitude:      | N39° 0' 53.1"   |  |