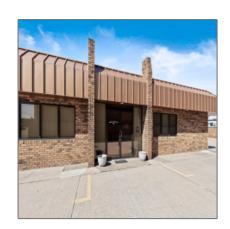

# 1108/1110 MISSOURI BLVD

3,900 Sqft - 1108/1110 MISSOURI BLVD, JEFFERSON CITY, Missouri 65109

#### Basic Details

| Property Type:  | Commercial |
|-----------------|------------|
| Listing Type:   | For Sale   |
| Listing ID:     | 416514     |
| Price:          | \$325,000  |
| Square Footage: | 3,900 Sqft |