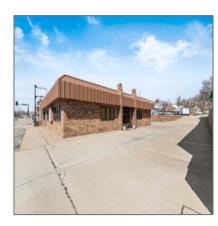

# 1108/1110 MISSOURI BLVD

3,900 Sqft - 1108/1110 MISSOURI BLVD, JEFFERSON CITY, Missouri 65109

#### Basic Details

| Property Type:  | Commercial |
|-----------------|------------|
| Listing Type:   | For Sale   |
| Listing ID:     | 416514     |
| Price:          | \$325,000  |
| Square Footage: | 3,900 Sqft |