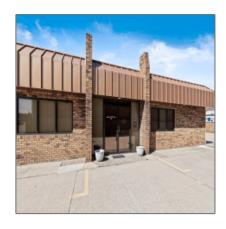

# 1108/1110 MISSOURI BLVD

3,900 Sqft - 1108/1110 MISSOURI BLVD, JEFFERSON CITY, Missouri 65109

#### Basic Details

| Property Type:  | Commercial |
|-----------------|------------|
| Listing Type:   | For Sale   |
| Listing ID:     | 416514     |
| Price:          | \$325,000  |
| Square Footage: | 3,900 Sqft |