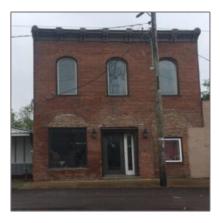

## 119 MAIN ST

2,828 Sqft - 119 MAIN ST, PILOT GROVE, Missouri 65276

\_

## Basic **Details**

| Property Type:  | Commercial |
|-----------------|------------|
| Listing Type:   | For Sale   |
| Listing ID:     | 411244     |
| Price:          | \$65,000   |
| Square Footage: | 2,828 Sqft |