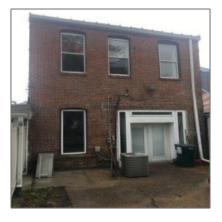

## 119 MAIN ST

2,828 Sqft - 119 MAIN ST, PILOT GROVE, Missouri 65276

\_

## Basic **Details**

| Property Type:  | Commercial |
|-----------------|------------|
| Listing Type:   | For Sale   |
| Listing ID:     | 411244     |
| Price:          | \$65,000   |
| Square Footage: | 2,828 Sqft |