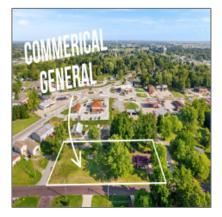

## 405 JOHNSON AVE, ASHLAND, Missouri 65010

## Address Map

| Country:       | US              |  |
|----------------|-----------------|--|
| State:         | МО              |  |
| County:        | Boone           |  |
| City:          | ASHLAND         |  |
| Zipcode:       | 65010           |  |
| Street:        | JOHNSON         |  |
| Street Number: | 405             |  |
| Longitude:     | W93° 44' 35.1'' |  |
| Latitude:      | N38° 46' 24''   |  |