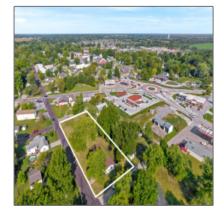

## 405 JOHNSON AVE, ASHLAND, Missouri 65010

## Address Map

| Country:       | US              |  |
|----------------|-----------------|--|
| State:         | МО              |  |
| County:        | Boone           |  |
| City:          | ASHLAND         |  |
| Zipcode:       | 65010           |  |
| Street:        | JOHNSON         |  |
| Street Number: | 405             |  |
| Longitude:     | W93° 44' 35.1'' |  |
| Latitude:      | N38° 46' 24''   |  |