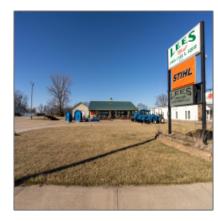

# 411 URBANDALE DR

6,000 Sqft - 411 URBANDALE DR, MOBERLY, Missouri 65270

## Property Type: Commercial Listing Type: **For Sale** Listing ID: 412458 \$1,200,000 Price: 6,000 Sqft