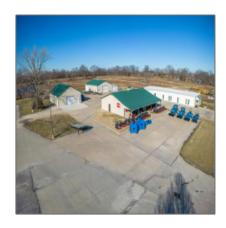

# 411 URBANDALE DR

6,000 Sqft - 411 URBANDALE DR, MOBERLY, Missouri 65270

## Property Type: Commercial Listing Type: **For Sale** Listing ID: 412458 \$1,200,000 Price: 6,000 Sqft