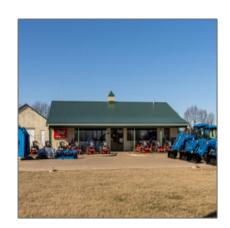

# 411 URBANDALE DR

6,000 Sqft - 411 URBANDALE DR, MOBERLY, Missouri 65270

## Property Type: Commercial Listing Type: **For Sale** Listing ID: 412458 \$1,200,000 Price: 6,000 Sqft