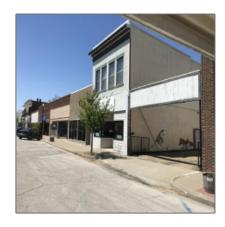

## 513 REED ST

 $3,\!404$  Sqft - 513 REED ST, MOBERLY, Missouri 65270

## Basic Details

| Property Type:  | Commercial       |
|-----------------|------------------|
| Listing Type:   | For Sale         |
| Listing ID:     | 399543           |
| Price:          | <b>\$167,500</b> |
| Square Footage: | 3,404 Sqft       |
| Lot Area:       | 6,440 Sqft       |

## Address Map

| Country:       | US              |  |
|----------------|-----------------|--|
| State:         | МО              |  |
| County:        | Randolph        |  |
| City:          | MOBERLY         |  |
| Zipcode:       | 65270           |  |
| Street:        | REED            |  |
| Street Number: | 513             |  |
| Longitude:     | W93° 33' 27.9'' |  |
| Latitude:      | N39° 25' 12.2'' |  |