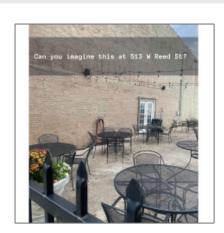

## 513 REED ST

 $3,\!404$  Sqft - 513 REED ST, MOBERLY, Missouri 65270

## Basic Details

| Property Type:  | Commercial       |
|-----------------|------------------|
| Listing Type:   | For Sale         |
| Listing ID:     | 399543           |
| Price:          | <b>\$167,500</b> |
| Square Footage: | 3,404 Sqft       |
| Lot Area:       | 6,440 Sqft       |