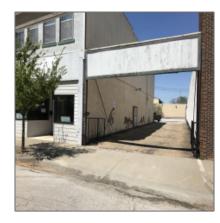

## 513 REED ST

 $3,\!404$  Sqft - 513 REED ST, MOBERLY, Missouri 65270

## Basic Details

| Property Type:  | Commercial       |
|-----------------|------------------|
| Listing Type:   | For Sale         |
| Listing ID:     | 399543           |
| Price:          | <b>\$167,500</b> |
| Square Footage: | 3,404 Sqft       |
| Lot Area:       | 6,440 Sqft       |